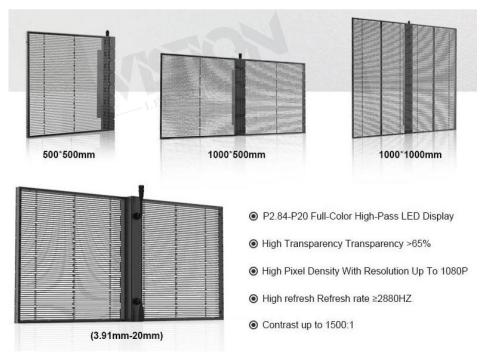

#### Specifiication

|                    | Indoor /Semi Outdoor                        |           |           |           |
|--------------------|---------------------------------------------|-----------|-----------|-----------|
| Pixel Pitch        | 10.4-10.4mm                                 | 7.8-7.8mm | 3.9-7.8mm | 2.8-5.6mm |
| LED type           | SMD2727                                     | SMD1921   | SMD1921   | SMD1921   |
| Density(Dots/m²)   | 9,216                                       | 16,384    | 32,768    | 61,925    |
| Scan               | 1/3                                         | 1/6       | 1/8       | 1/8       |
| Cabinet Resolution | 96X48                                       | 128x64    | 256x64    | 357x89    |
| Module Resolution  | 48X12                                       | 64x16     | 128x16    | 176x22    |
| Transparency Rate  | ≥75%                                        | ≥65%      | ≥65%      | ≥45%      |
| Module Size(mm)    | 500X125                                     |           |           |           |
| Waterproof Grade   | IP43                                        |           |           |           |
| Brightness         | ≥5000 Nits                                  |           |           |           |
| Cabinet Weight     | 10 kg/pcs                                   |           |           |           |
| Cabinet Size       | 1000x500x40mm                               |           |           |           |
| Material           | Profiled Aluminum                           |           |           |           |
| View Angle         | 140 Degree(Horizontal) 140 Degree(Vertical) |           |           |           |
| Refresh Rate       | 1920/3840HZ                                 |           |           |           |
| Digital Processing | 14/16 Bits                                  |           |           |           |
| Gray Scale         | 16384/65536 Level                           |           |           |           |
| Colors             | 687 Million                                 |           |           |           |
| Color Temperature  | 4500-8500 Adjuststable                      |           |           |           |
| Brightness Control | 255N/A                                      |           |           |           |
| Contrast Ratio     | 4000:1                                      |           |           |           |
| Control Mode       | Sync                                        |           |           |           |
| Life Time          | 100,000 Hours                               |           |           |           |

# RGX(Prevision) TF Series-Floor1000

ST Series Transparent LED Display 1000:10.4-10.4mm/7.8-7.8mm/2.9-7.8mm/2.8-5.6mm

# ST Series Transparent LED Display 1000

ST Series Transparent LED Display 1000 is a cutting-edge LED display solution designed for transparent and visually striking visual presentations. With advanced technology and superior performance, this display offers exceptional clarity, brightness, and versatility for a wide range of applications.