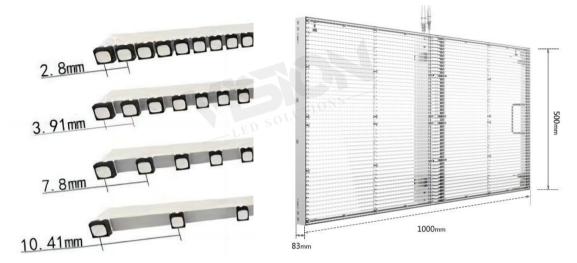

#### Specifiication

|                    | Indoor /Semi Outdoor                        |           |           |           |
|--------------------|---------------------------------------------|-----------|-----------|-----------|
| Pixel Pitch        | 10.4-10.4mm                                 | 7.8-7.8mm | 3.9-7.8mm | 2.8-5.6mm |
| LED type           | SMD2727                                     | SMD1921   | SMD1921   | SMD1921   |
| Density(Dots/m²)   | 9,216                                       | 16,384    | 32,768    | 61,925    |
| Scan               | 1/3                                         | 1/6       | 1/8       | 1/8       |
| Cabinet Resolution | 96X48                                       | 128x64    | 256x64    | 357x89    |
| Module Resolution  | 48X12                                       | 64x16     | 128x16    | 176x22    |
| Transparency Rate  | ≥75%                                        | ≥65%      | ≥65%      | ≥45%      |
| Module Size(mm)    | 500X125                                     |           |           |           |
| Waterproof Grade   | IP43                                        |           |           |           |
| Brightness         | ≥5000 Nits                                  |           |           |           |
| Cabinet Weight     | 10 kg/pcs                                   |           |           |           |
| Cabinet Size       | 1000x500x40mm                               |           |           |           |
| Material           | Profiled Aluminum                           |           |           |           |
| View Angle         | 140 Degree(Horizontal) 140 Degree(Vertical) |           |           |           |
| Refresh Rate       | 1920/3840HZ                                 |           |           |           |
| Digital Processing | 14/16 Bits                                  |           |           |           |
| Gray Scale         | 16384/65536 Level                           |           |           |           |
| Colors             | 687 Million                                 |           |           |           |
| Color Temperature  | 4500-8500 Adjuststable                      |           |           |           |
| Brightness Control | 255N/A                                      |           |           |           |
| Contrast Ratio     | 4000:1                                      |           |           |           |
| Control Mode       | Sync                                        |           |           |           |
| Life Time          | 100,000 Hours                               |           |           |           |

# Customizable Pixel Pitch:

The display offers a pixel pitch of [insert pixel pitch value here] for crisp and detailed image reproduction. The pixel pitch can be customized to meet specific requirements.