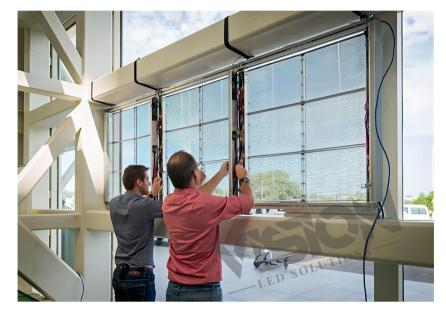

#### Simple Mounting Process:

The ST Series Transparent LED Display offers a straightforward and user-friendly installation process.

# Easy Access to Front-Facing Components:

ST Series Transparent LED Display features a design that allows easy access to front-facing components.

Facilitates convenient pre-maintenance tasks such as cleaning, inspection, and minor repairs.

Easy Access to Front Maintenance Design

TIONS