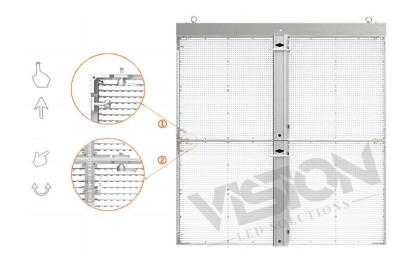

#### Simple Mounting Process:

The ST Series Transparent LED Display offers a straightforward and user-friendly installation process.

# Easy Access to Front-Facing Components:

ST Series Transparent LED Display features a design that allows easy access to front-facing components.

Facilitates convenient pre-maintenance tasks such as cleaning, inspection, and minor repairs.

Easy Access to Front Maintenance Design

TIONS