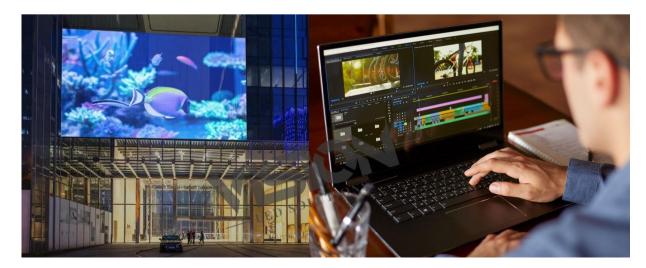

#### **Customizable Interactive Content**

The display offers the flexibility to customize interactive content according to specific requirements. Users can create and tailor interactive elements, such as touch-activated animations, interactive games, or branded experiences, to enhance user engagement and deliver a unique interactive experience.

# High Quality and Convenient Navigation Connection

The display supports various connectivity options, including wireless connectivity, Ethernet, and other standard interfaces, making it compatible with a wide range of navigation devices and software platforms. This flexibility allows for easy integration into existing navigation infrastructures, reducing installation time and effort.