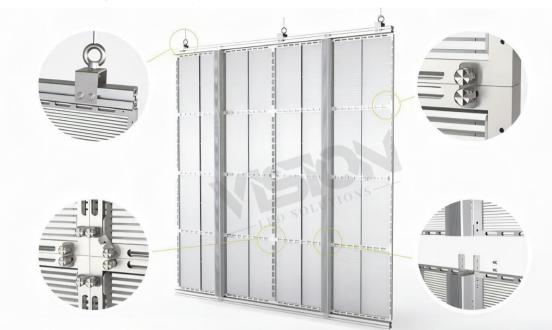

#### Simple Mounting Process:

The ST Series Transparent LED Display offers a straightforward and user-friendly installation process.

# Easy Access to Front-Facing Components:

ST Series Transparent LED Display features a design that allows easy access to front-facing components.

Facilitates convenient pre-maintenance tasks such as cleaning, inspection, and minor repairs.