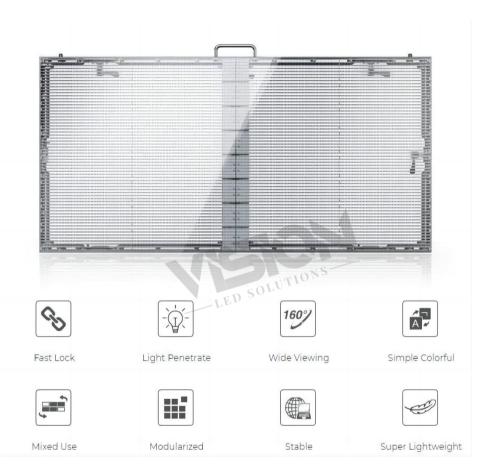

# RGX(Prevision) TF Series-Floor1000

ST Series Transparent LED Display 1000:10.4-10.4mm/7.8-7.8mm/2.9-7.8mm/2.8-5.6mm

# ST Series Transparent LED Display 1000

ST Series Transparent LED Display 1000 is a cutting-edge LED display solution designed for transparent and visually striking visual presentations. With advanced technology and superior performance, this display offers exceptional clarity, brightness, and versatility for a wide range of applications.

## ST Series-Transparent LED Display 1000