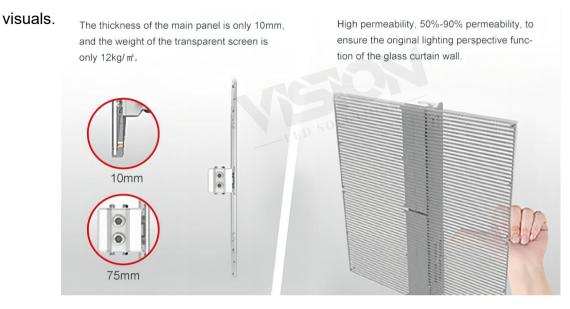

#### High Transparency:

ST Series Transparent LED Display 1000 features a high level of transparency, allowing viewers to see through the display while still enjoying vibrant and dynamic

# Customizable Pixel Pitch:

The display offers a pixel pitch of [insert pixel pitch value here] for crisp and detailed image reproduction. The pixel pitch can be customized to meet specific requirements.