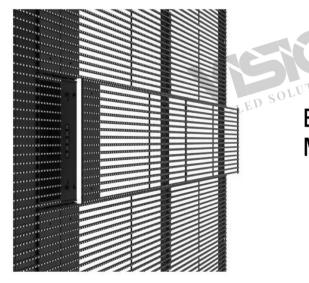

#### High Transparency:

ST Series Transparent LED Display 1000 features a high level of transparency, allowing viewers to see through the display while still enjoying vibrant and dynamic

# Customizable Pixel Pitch:

The display offers a pixel pitch of [insert pixel pitch value here] for crisp and detailed image reproduction. The pixel pitch can be customized to meet specific requirements.