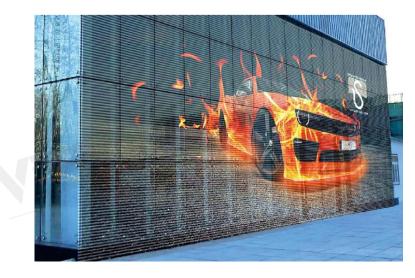

# ST Series Transparent LED Display 1000

ST Series Transparent LED Display 1000 is a cutting-edge LED display solution designed for transparent and visually striking visual presentations. With advanced technology and superior performance, this display offers exceptional clarity, brightness, and versatility for a wide range of applications.

# Advantages of Transparent LED Display:

Transparent LED displays offer a blend of aesthetic appeal, functionality, and technological innovation. With their unique advantages, they have become an effective tool for businesses to engage audiences, showcase products, and create memorable visual experiences.