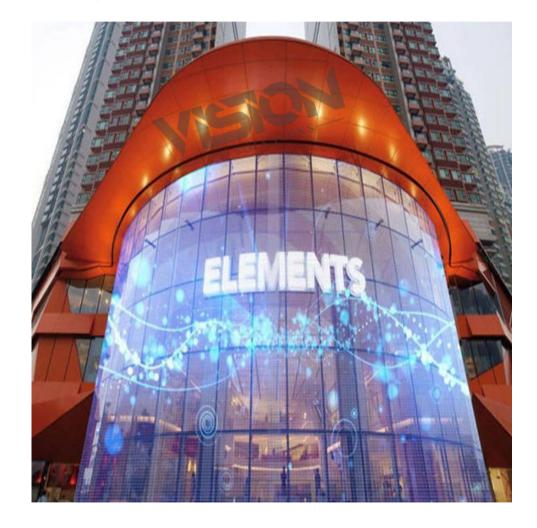

# ST Series Transparent LED Display 1000

ST Series Transparent LED Display 1000 is a cutting-edge LED display solution designed for transparent and visually striking visual presentations. With advanced technology and superior performance, this display offers exceptional clarity, brightness, and versatility for a wide range of applications.

# Advantages of Transparent LED Display:

Transparent LED displays offer a blend of aesthetic appeal, functionality, and technological innovation. With their unique advantages, they have become an effective tool for businesses to engage audiences, showcase products, and create memorable visual experiences.