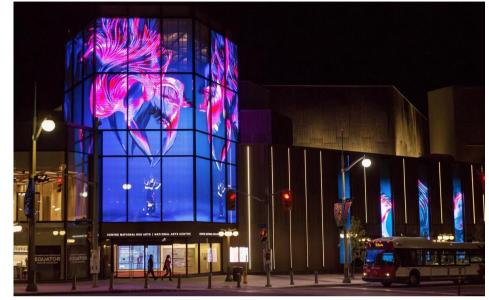

#### High Transparency:

ST Series Transparent LED Display 1000 features a high level of transparency, allowing viewers to see through the display while still enjoying vibrant and dynamic

# High Brightness and Contrast:

Equipped with high-brightness LED modules, the display ensures excellent visibility even in brightly lit environments. The display delivers a high contrast ratio of [insert contrast ratio value], enabling deep blacks and vibrant colors for enhanced image quality.